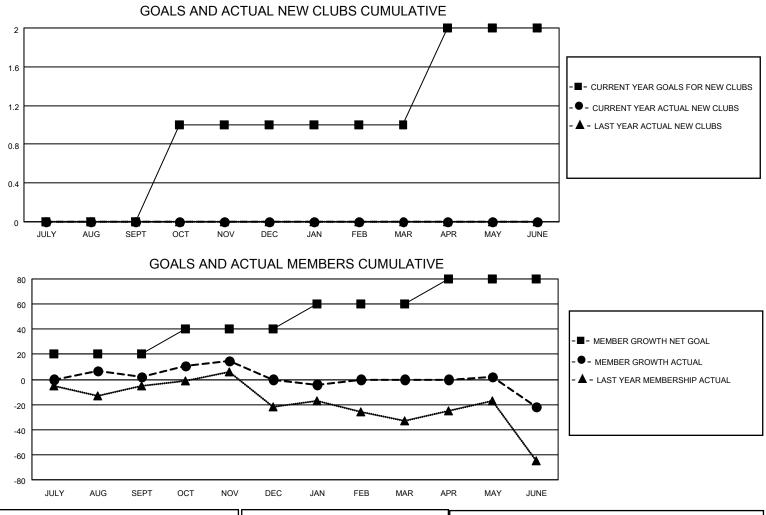

## LOCATION CALIFORNIA

District 4 A3

Results as of: 6/30/2023

| Clubs                 |               |           |               | Members               |                        |                         |                                                    |
|-----------------------|---------------|-----------|---------------|-----------------------|------------------------|-------------------------|----------------------------------------------------|
| RESULTS FOR 2022-2023 |               |           |               | RESULTS FOR 2022-2023 |                        |                         |                                                    |
| QUARTER               | NEW CLUB GOAL | NEW CLUBS | DROPPED CLUBS | QUARTER               | BER GROWTH NET<br>GOAL | MEMBER GROWTH<br>ACTUAL | DROPPED<br>MEMBERS ACTUAL<br>(including transfers) |
| JULY/AUG/SEPT         | 0             | 0         | 0             | JULY/AUG/SEPT         | 20                     | 32                      | 27                                                 |
| OCT/NOV/DEC           | 1             | 0         | 0             | OCT/NOV/DEC           | 20                     | 28                      | 28                                                 |
| JAN/FEB/MAR           | 0             | 0         | 0             | JAN/FEB/MAR           | 20                     | 25                      | 24                                                 |
| APR/MAY/JUNE          | 1             | 0         | 1             | APR/MAY/JUNE          | 20                     | 43                      | 54                                                 |